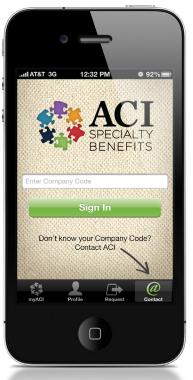

# Anywhere, Anytime Access with ACI's Mobile Apps

# **How To Get Started**

- Download and install the myACI app from http://rsli.acieap.com
   or through the App Store or Google Play.
- 2. Sign in using the company code.

iOS Users:

Username: **RSLI** Password: **859** 

Android Users: **RSLI859** 

- 3. Fill out the user profile information.
- 4. Submit a request and access your benefits instantly!