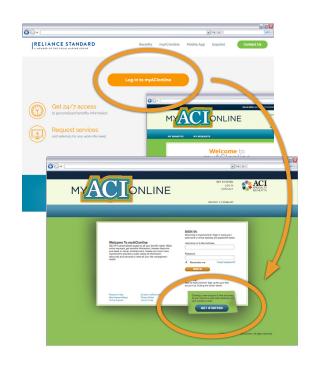

# **How to Get Started**

#### Logging in to myACIonline for the first time is easy.

- Go to: <a href="http://rsli.acieap.com">http://rsli.acieap.com</a> and click Log in to myAClonline.
- Create a new account by clicking GET STARTED. The Reliance Standard company code, RSLI859, should already be filled in.
- 3. Complete your profile and sign in to start accessing benefits immediately.